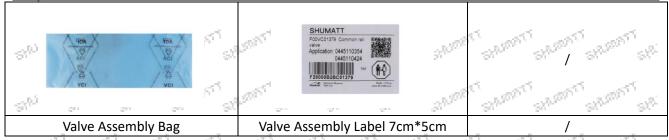

## 1.6.F00VC01305 Injector Valve Assembly's Packing List

(1) Valve Assembly's spare parts list

| Serial Number                      | 1                                                          | 2                                       | 3                                                          |
|------------------------------------|------------------------------------------------------------|-----------------------------------------|------------------------------------------------------------|
| Shi <sup>dhinin</sup> Shi<br>Image | Shumet -                                                   | SANOT                                   | er ar                                                      |
| SANGE SANGE                        | est s                                                      | at sur sur state                        |                                                            |
| Name                               | Injector Valve Assembly                                    | Valve Assembly Anti-rust<br>Paper       | Valve Assembly Box(Square is optional)                     |
| Description                        | Valve Assembly Part Number<br>F00VC01305                   | Prevent the valve assembly from rusting | Protect the valve assembly from being damaged by colliding |
| Serial<br>Number                   | 4                                                          | 2 340. 340.                             | 24, 24, 24, 36,                                            |
| Image                              |                                                            |                                         |                                                            |
| Name<br>                           | Valve Assembly Box<br>(Cylindrical is optional)            | VCI Anti-rust Bag                       | OTT AND OTT AND OTT AND OTT AND                            |
| Description                        | Protect the valve assembly from being damaged by colliding | Prevent the valve assembly from rusting |                                                            |