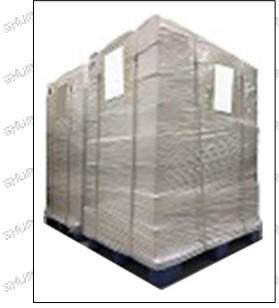

Pallet Shipping: Use fumigation free and recycling trays that meet export requirements, and use white wrapping protective film to wrap and bind with cable ties for the outside, such as picture No. 4, Also, the products can be packaged according to customers' requirements.

Pic No.2

International express packaging:
Wrapped with yellow tape after wrapping black
protective film

Pic No.3

**Pallet Shipping:** Use pallet that meet export requirements, and use white wrapping protective film to wrap and bind with cable ties