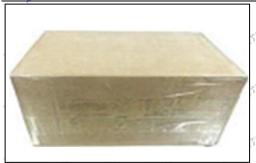

## 3.7.F00VC01305 Valve Assembly's Packing

**Domestic express packaging:** Usually wrapped in waterproof scotch tape, such as picture No.2.

International express packaging: Wrapped with waterproof yellow tape After wrapping the black protective film, such as picture No. 3.

Mob/Whatsapp: +86 13410541523 Tel: +8675523215133 Email: ruby@shumatt.com

© 2022 Shenzhen Shumatt Technology Co., Ltd

9 / 12

Website: www.shumatt.com

Pic No.1 **Domestic express packaging:**Wrapped by Transparent tape