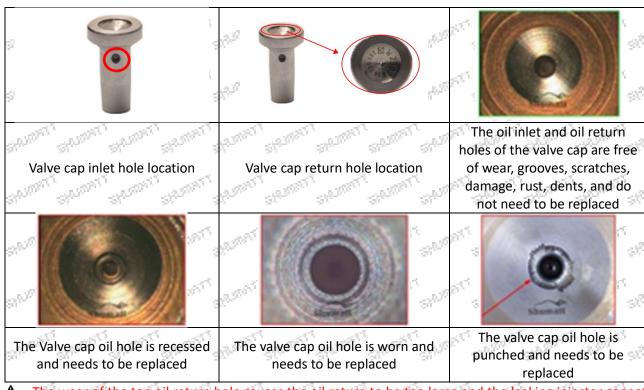

#### (1) Valve Cap

Under the microscope, magnify 20 times to check that the oil inlet hole of the valve cap and the oil return hole of the bonnet are not worn, grooved, scratched, damaged, rusted or dented.

▲ The wear of the top oil return hole causes the oil return to be too large and the leaking injector cannot inject oil

▲ The side inlet hole is blocked causing the injector to establish the pressure chamber and the injector to function normally

Mob/Whatsapp: +86 13410541523 Tel: +8675523215133

Email: ruby@shumatt.com Website: www.shumatt.com

Wear of the cap cavity can cause the injector to work properly when the injector is badly delayed.