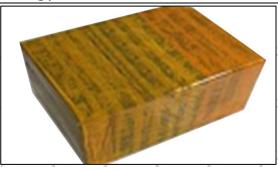

## 3.7.F00VC01305 Valve Assembly's Packing

**Domestic express packaging:** Usually wrapped in waterproof scotch tape, such as picture No.2.

International express packaging: Wrapped with waterproof yellow tape After wrapping the black protective film, such as picture No. 3.

Pic No.2

International express packaging:
Wrapped with yellow tape after wrapping black
protective film

Pic No.3

**Pallet Shipping:** Use pallet that meet export requirements, and use white wrapping protective film to wrap and bind with cable ties