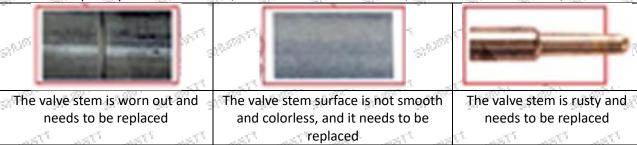

#### (2) Valve Rod

Microscope amplification 20 times, check the valve rod for wear, not smooth surface color, rust

▲ The excessive clearance between the stem wear and the housing and between the cap causes an injector

▲ The valve stem lag will cause the injector to start the solenoid to start, and the oil needle can not return 9103 quickly after the nozzle is opened 900

▲ Check the injector components before replacing the injector valve assembly according following the injector service manual to avoid further damage to the injector valve assembly.