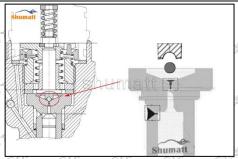

## 2.1.F00VC01305 Injector Valve Assembly's Installation Precautions

- to make the stains, dust, rust-proof oil oxides, paraffin base, naphthenic base, intermediate base, salt, lead naphthenate, zinc naphthenate, sodium notrolaure and salt, lead naphthenate, zinc naphthenate, sodium petroleum sulfonate, barium petroleum sulfonate, calcium petroleum sulfonate, tallow diamine trioleate, rosin amine on the surface of the valve 17 mg assembly fall off. 72 72 72
- (2) Use compressed air to clean the cleaning fluid attached to the surface of the valve assembly after cleaning, and clean it up to the standard of use, as below
  - (3) When installing the valve stem, make sure that the valve stem and the bonnet must ensure that the valve stem can move smoothly in it. as below

Think Think

Mob/Whatsapp: +86 13410541523 Tel: +8675523215133

Email: ruby@shumatt.com Website: www.shumatt.com

(4) When installing the valve stem, make sure that the valve stem and the bonnet must ensure that the valve stem can move smoothly in it. as below

If the injector steel ball and the ball seat are not installed in accordance with the standard, it may cause serious damage to the injector valve assembly