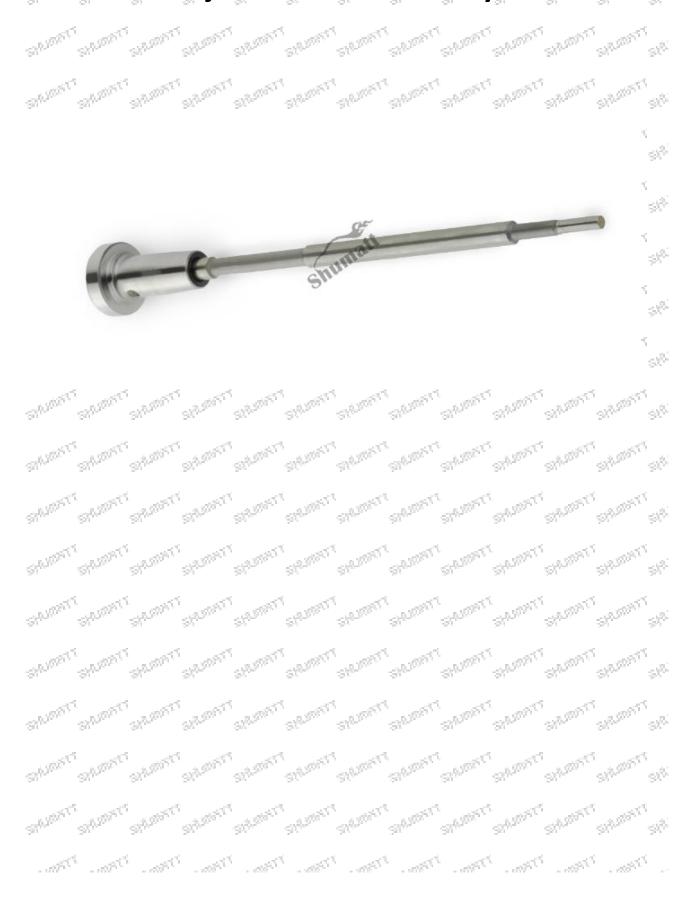

## 1. F00VC01305 Injector Valve Assembly's Introduction

1.1.F00VC01305 Injector Valve Assembly's Basic Information

| Title | China made brand new fuel injector valve assembly F00VC0130 | 05   |
|-------|-------------------------------------------------------------|------|
| SKU   | G1L10F00VC01305/L10000B2BC01305                             | 10 m |

## 1.3.F00VC01305 Injector Valve Assembly's Specifications and Dimensions Parameters

Valve Assembly Size: 13 cm\*2 cm \*2 cm
Valve Assembly Box Size: 14 cm \*3 cm \*3 cm
Valve Assembly Packing Size: 31 cm \*12 cm

Valve Assembly Net Weight: 0.03kg
Valve Assembly Gross Weight: 0.03kg

Valve Assembly Quality: China Made Brand New Injector Valve Assembly

Valve Assembly MOQ: 4 PCS